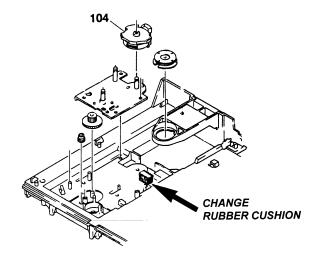

Subject: Disc Tray Won't Open Date: April 29, 1996

Symptom:

(161) The disc tray may be jammed and will not open. The U/D gear (#104) may rotate

clockwise during transportation causing the mechanism to jam.

**Solution:** If a unit comes in for service for any reason, replace the right side (facing the unit)

rubber cushion with a new improved type. Please see the diagram below for location

of the cushion.

| Description    | Part Number  |
|----------------|--------------|
| Rubber Cushion | 4-981-731-11 |